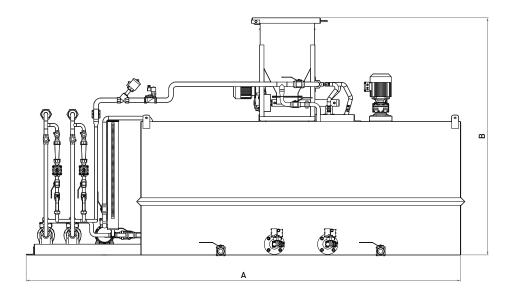

# **POLYMER MAKEUP UNIT**

The Rendertech Polymer Make-up
Unit (PMU) is a self-contained package
unit for the automatic dissolution and
dosing of polymers from solid powders.
The unit has two tanks for separate
mixing and dosing, allowing continuous
operation. Polymer powder is metered
into the mixing tank and mixed with water
through a wetting device. After an aging
period, the polymer is transferred to the
dosing tank and dosed to the process by
metering pumps.

|                         | PMU1000 | PMU1500 | PMU2000 |
|-------------------------|---------|---------|---------|
| TECHNICAL SPECIFICATION |         |         |         |
| Capacity (l/hr), up to  | 1,000   | 1,500   | 2,000   |
| PRODUCT DIMENSIONS      |         |         |         |
| Dimension A (mm)        | 1,412   | 4,075   | 4,350   |
| Dimension B (mm)        | 1,774   | 2,223   | 2,220   |
| Dimension C (mm)        | 1,100   | 1,183   | 1,216   |