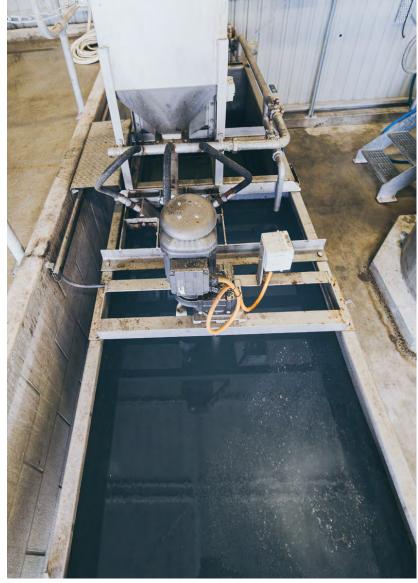

# **POLYMER MAKEUP UNIT**

The Rendertech Polymer Make-up
Unit (PMU) is a self-contained package
unit for the automatic dissolution and
dosing of polymers from solid powders.
The unit has two tanks for separate
mixing and dosing, allowing continuous
operation. Polymer powder is metered
into the mixing tank and mixed with water
through a wetting device. After an aging
period, the polymer is transferred to the
dosing tank and dosed to the process by
metering pumps.

## FULLY CONTAINED - NO OTHER EQUIPMENT REQUIRED

The PMU includes dosing pumps for dosing polymer into your process with an integrated carrier water system to ensure effective polymer use. Onboard calibration systems ensure easy setup and verification of your dosing rate.