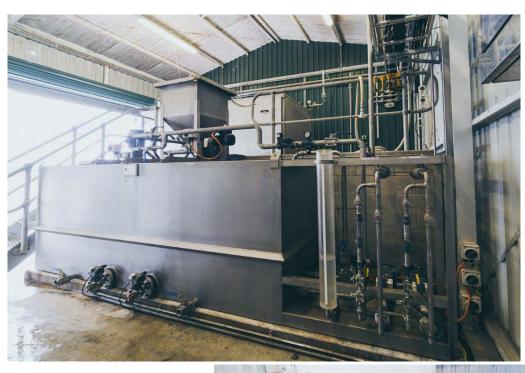

# **POLYMER MAKEUP UNIT**

The Rendertech Polymer Make-up
Unit (PMU) is a self-contained package
unit for the automatic dissolution and
dosing of polymers from solid powders.
The unit has two tanks for separate
mixing and dosing, allowing continuous
operation. Polymer powder is metered
into the mixing tank and mixed with water
through a wetting device. After an aging
period, the polymer is transferred to the
dosing tank and dosed to the process by
metering pumps.

### **PLUG AND PLAY**

The Rendertech PMU is fully constructed from stainless steel. It is self-contained, with all components mounted on a single compact base-frame. The unit comes piped and wired so that minimal installation work is required.