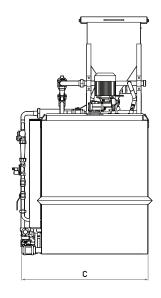

|                         | PMU1000 | PMU1500 | PMU2000 |
|-------------------------|---------|---------|---------|
| TECHNICAL SPECIFICATION |         |         |         |
| Capacity (l/hr), up to  | 1,000   | 1,500   | 2,000   |
| PRODUCT DIMENSIONS      |         |         |         |
| Dimension A (mm)        | 1,412   | 4,075   | 4,350   |
| Dimension B (mm)        | 1,774   | 2,223   | 2,220   |
| Dimension C (mm)        | 1,100   | 1,183   | 1,216   |