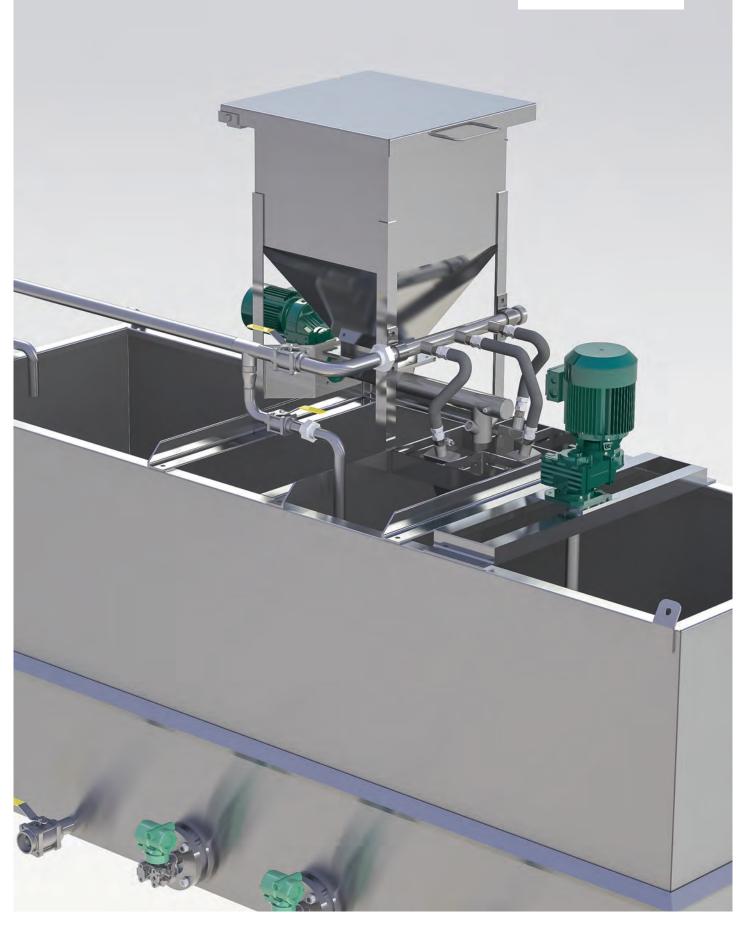

# **POLYMER MAKEUP UNIT**

The Rendertech Polymer Make-up
Unit (PMU) is a self-contained package
unit for the automatic dissolution and
dosing of polymers from solid powders.
The unit has two tanks for separate
mixing and dosing, allowing continuous
operation. Polymer powder is metered
into the mixing tank and mixed with water
through a wetting device. After an aging
period, the polymer is transferred to the
dosing tank and dosed to the process by
metering pumps.

## FULLY CONTAINED - NO OTHER EQUIPMENT REQUIRED

The PMU includes dosing pumps for dosing polymer into your process with an integrated carrier water system to ensure effective polymer use. Onboard calibration systems ensure easy setup and verification of your dosing rate.

### **PLUG AND PLAY**

The Rendertech PMU is fully constructed from stainless steel. It is self-contained, with all components mounted on a single compact base-frame. The unit comes piped and wired so that minimal installation work is required.