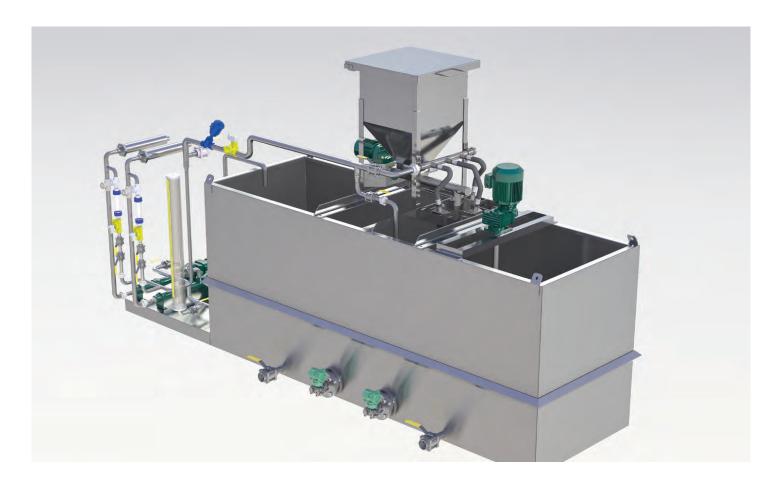

# **POLYMER MAKEUP UNIT**

The Rendertech Polymer Make-up
Unit (PMU) is a self-contained package
unit for the automatic dissolution and
dosing of polymers from solid powders.
The unit has two tanks for separate
mixing and dosing, allowing continuous
operation. Polymer powder is metered
into the mixing tank and mixed with water
through a wetting device. After an aging
period, the polymer is transferred to the
dosing tank and dosed to the process by
metering pumps.

## FULLY CONTAINED - NO OTHER EQUIPMENT REQUIRED

The PMU includes dosing pumps for dosing polymer into your process with an integrated carrier water system to ensure effective polymer use. Onboard calibration systems ensure easy setup and verification of your dosing rate.

### **PLUG AND PLAY**

The Rendertech PMU is fully constructed from stainless steel. It is self-contained, with all components mounted on a single compact base-frame. The unit comes piped and wired so that minimal installation work is required.